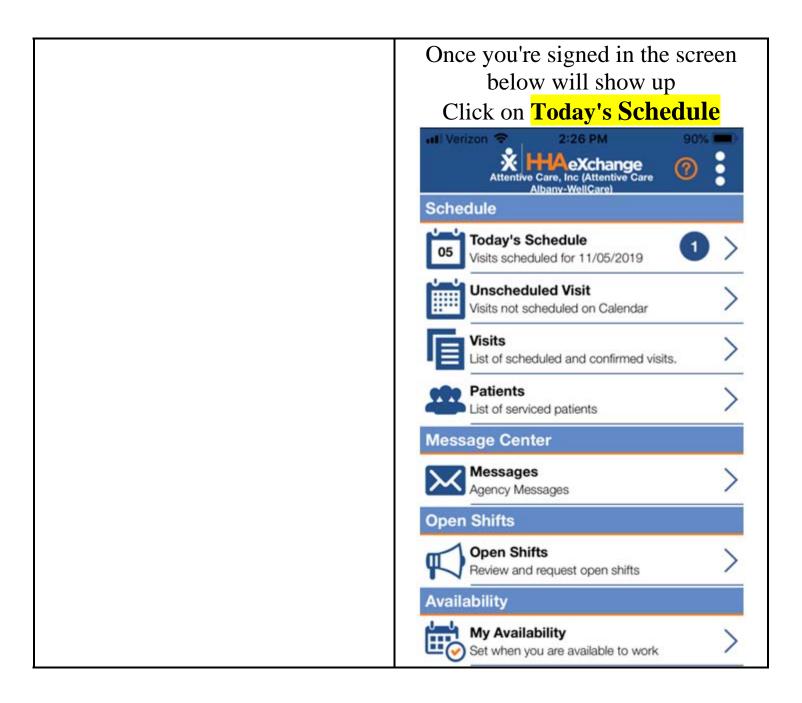

## Please see below for the HHAeXchange sign in and sign out process on your smart phone

| You will then see a list of your                                                                                          |
|---------------------------------------------------------------------------------------------------------------------------|
| client's PLAN OF CARE TASKS                                                                                               |
| DO NOT click any tasks below the OTHER TASKS BLUE LINE (call your FSS if you do not see that client's PLAN OF CARE TASKS) |
| Cancel John THE ACTOR Candy Save                                                                                          |
| Plan Of Care Tasks:                                                                                                       |
| No Plan Of Care(POC) tasks associated with this visit. If this is an error contact your agency.                           |
| Other Tasks:                                                                                                              |
| 100 - Bath-Tub/Shower                                                                                                     |
| 102 - Bath-Bed/Sponge                                                                                                     |
| 103 - Client requires Total Care                                                                                          |
| 106 - Mouth Care/Denture Care                                                                                             |
| 107 - Hair Care-Comb                                                                                                      |
| 108 - Hair Care/Shampoo & Dry                                                                                             |
| 109 - Grooming-Shave (Electric R                                                                                          |
| 110 - Grooming-Nails (File & Clea                                                                                         |