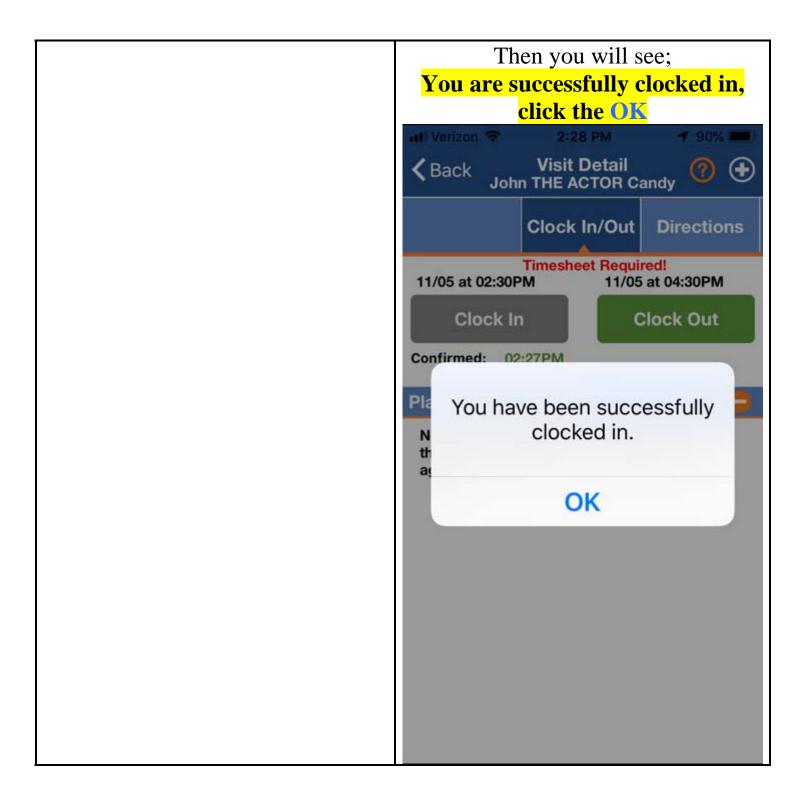

## Please see below for the HHAeXchange sign in and sign out process on your smart phone

| You will then see a list of your                                                                                          |
|---------------------------------------------------------------------------------------------------------------------------|
| client's PLAN OF CARE TASKS                                                                                               |
| DO NOT click any tasks below the OTHER TASKS BLUE LINE (call your FSS if you do not see that client's PLAN OF CARE TASKS) |
| Cancel John THE ACTOR Candy Save                                                                                          |
| Plan Of Care Tasks:                                                                                                       |
| No Plan Of Care(POC) tasks associated with this visit. If this is an error contact your agency.                           |
| Other Tasks:                                                                                                              |
| 100 - Bath-Tub/Shower                                                                                                     |
| 102 - Bath-Bed/Sponge                                                                                                     |
| 103 - Client requires Total Care                                                                                          |
| 106 - Mouth Care/Denture Care                                                                                             |
| 107 - Hair Care-Comb                                                                                                      |
| 108 - Hair Care/Shampoo & Dry                                                                                             |
| 109 - Grooming-Shave (Electric R                                                                                          |
| 110 - Grooming-Nails (File & Clea                                                                                         |