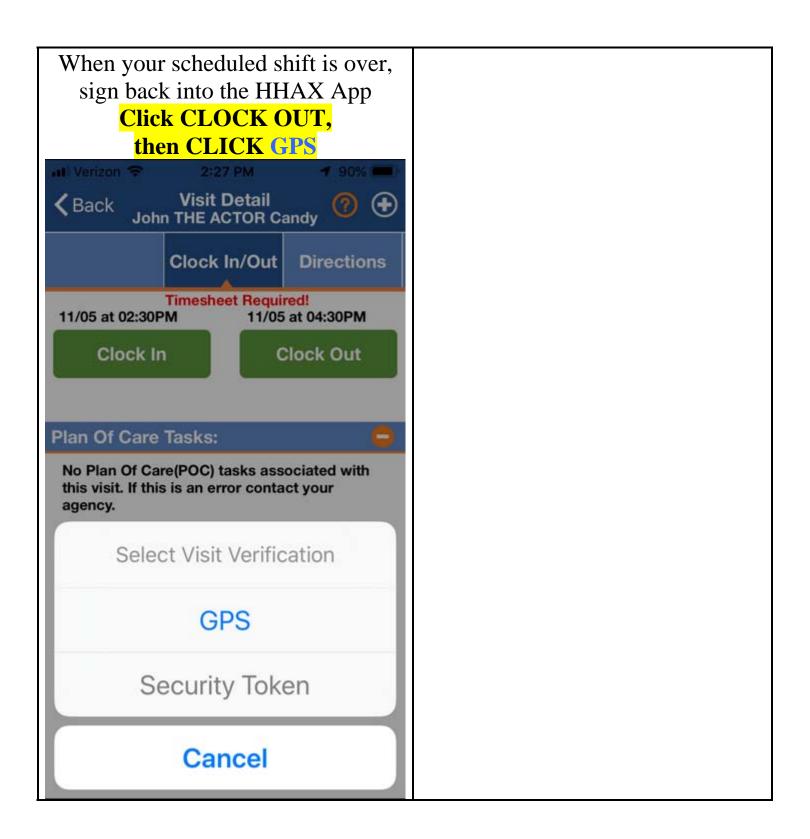

## Please see below for the HHAeXchange sign in and sign out process on your smart phone

| You will then see a list of your                                                                                          |
|---------------------------------------------------------------------------------------------------------------------------|
| client's PLAN OF CARE TASKS                                                                                               |
| DO NOT click any tasks below the OTHER TASKS BLUE LINE (call your FSS if you do not see that client's PLAN OF CARE TASKS) |
| Cancel John THE ACTOR Candy Save                                                                                          |
| Plan Of Care Tasks:                                                                                                       |
| No Plan Of Care(POC) tasks associated with this visit. If this is an error contact your agency.                           |
| Other Tasks:                                                                                                              |
| 100 - Bath-Tub/Shower                                                                                                     |
| 102 - Bath-Bed/Sponge                                                                                                     |
| 103 - Client requires Total Care                                                                                          |
| 106 - Mouth Care/Denture Care                                                                                             |
| 107 - Hair Care-Comb                                                                                                      |
| 108 - Hair Care/Shampoo & Dry                                                                                             |
| 109 - Grooming-Shave (Electric R                                                                                          |
| 110 - Grooming-Nails (File & Clea                                                                                         |