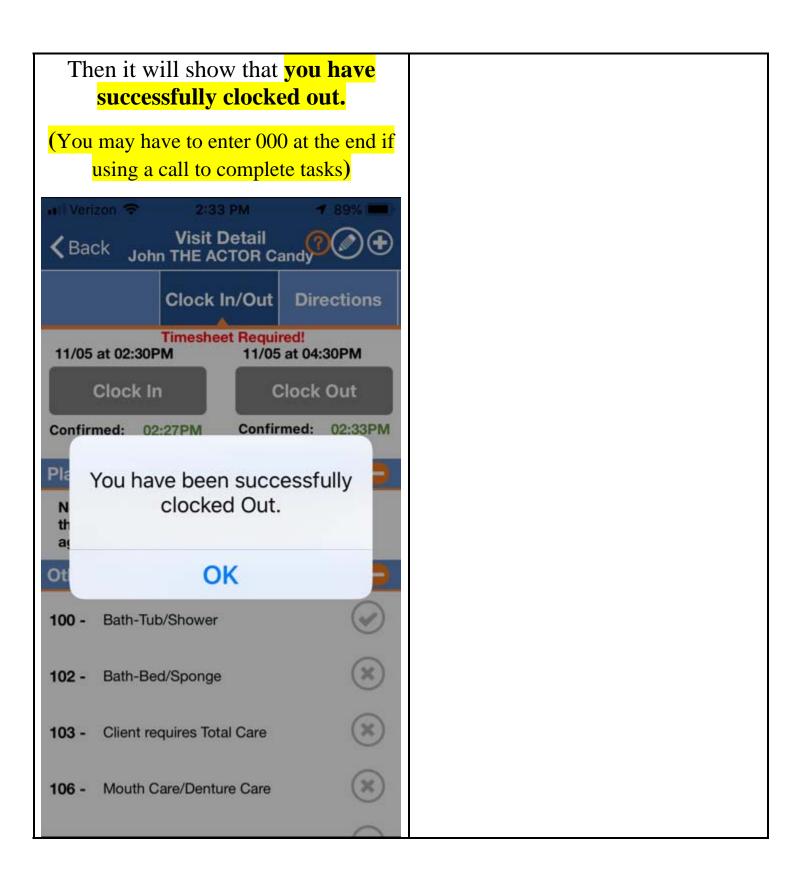

## Please see below for the HHAeXchange sign in and sign out process on your smart phone

| You will then see a list of your                                                                                          |
|---------------------------------------------------------------------------------------------------------------------------|
| client's PLAN OF CARE TASKS                                                                                               |
| DO NOT click any tasks below the OTHER TASKS BLUE LINE (call your FSS if you do not see that client's PLAN OF CARE TASKS) |
| Cancel John THE ACTOR Candy Save                                                                                          |
| Plan Of Care Tasks:                                                                                                       |
| No Plan Of Care(POC) tasks associated with this visit. If this is an error contact your agency.                           |
| Other Tasks:                                                                                                              |
| 100 - Bath-Tub/Shower                                                                                                     |
| 102 - Bath-Bed/Sponge                                                                                                     |
| 103 - Client requires Total Care                                                                                          |
| 106 - Mouth Care/Denture Care                                                                                             |
| 107 - Hair Care-Comb                                                                                                      |
| 108 - Hair Care/Shampoo & Dry                                                                                             |
| 109 - Grooming-Shave (Electric R                                                                                          |
| 110 - Grooming-Nails (File & Clea                                                                                         |